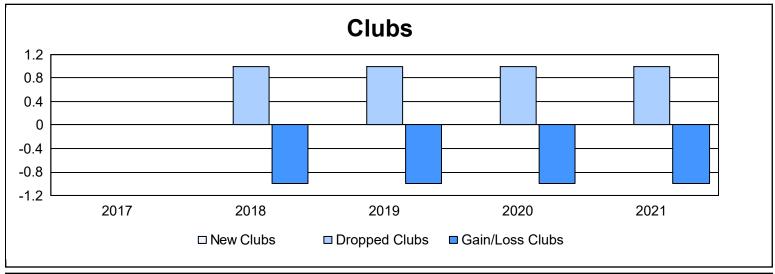

District 33 N As of June 2021 Cumulative

| Year      | New<br>Clubs | Dropped<br>Clubs | Gain/<br>Loss<br>Clubs | New<br>Members | Charter<br>Members | Reinstate<br>Members | Transfer<br>Members | Total<br>Member<br>Added | Total<br>Members<br>Dropped | Gain/<br>Loss<br>Members |
|-----------|--------------|------------------|------------------------|----------------|--------------------|----------------------|---------------------|--------------------------|-----------------------------|--------------------------|
| 2016-2017 | 0            | 0                | 0                      | 96             | 0                  | 1                    | 6                   | 103                      | 107                         | -4                       |
| 2017-2018 | 0            | 1                | -1                     | 75             | 1                  | 5                    | 10                  | 91                       | 146                         | -55                      |
| 2018-2019 | 0            | 1                | -1                     | 93             | 0                  | 5                    | 1                   | 99                       | 126                         | -27                      |
| 2019-2020 | 0            | 1                | -1                     | 62             | 1                  | 3                    | 11                  | 77                       | 90                          | -13                      |
| 2020-2021 | 0            | 1                | -1                     | 31             | 0                  | 3                    | 3                   | 37                       | 113                         | -76                      |
| Average   | 0            | 1                | -1                     | 71             | 0                  | 3                    | 6                   | 81                       | 116                         | -35                      |